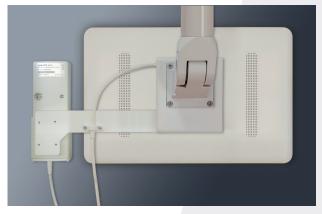

## **Mounting options**

## Mounting on the bedside table swivel arm

Version SYSTEM

Version StandAlone

## Mounting on the wall swivel arm

Version SYSTEM

Version StandAlone

www.pascom.at

Version 1.2 | Valid from 25.06.2024 Changes and errors reserved

Tel. +43 7269 60760-0 office@pascom.at