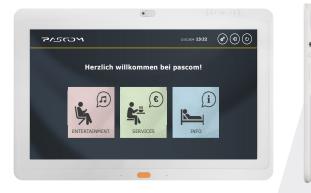

## pascom pTab 15 Med

The tablet solution for patients for an extensive range of entertainment and services

Thanks to the pascom pTab 15 Med, numerous service and entertainment apps can be used via a single device.

Everything you need to know about your stay in the hospital, interactive services such as ordering a menu or calling a service, TV program and much more! Everything can be easily operated using the touch screen.