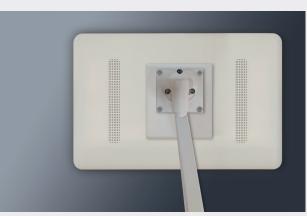

## **Mounting options**

## Mounting on the bedside table swivel arm

Version SYSTEM

Version StandAlone

## Mounting on the wall swivel arm

Version SYSTEM

Version StandAlone

www.pascom.at

Version 1.2 | Valid from 25.06.2024 Changes and errors reserved

Tel. +43 7269 60760-0 office@pascom.at