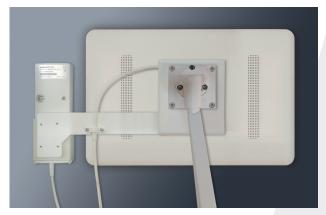

## **Mounting options**

## Mounting on the bedside table swivel arm

Version SYSTEM

Version StandAlone

## Mounting on the wall swivel arm

Version SYSTEM

Version StandAlone

www.pascom.at

Version 1.2 | Valid from 25.06.2024 Changes and errors reserved

Tel. +43 7269 60760-0 office@pascom.at