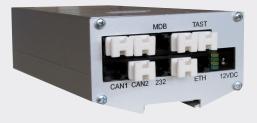

## Technical specifications

Supply Power supply: 12V - 24V Elektronic Power consumption: max. 0,5A Connectors 2 x CAN Port (In & Out) 100 kHz or 20 kHz 1 x MDB Port 1 x SmartCard contacting unit 1 x Ethernet Port Working temperature: +10 °C to +40 °C Dimensions (WxHxD) Extern transponder reader 84 x 88 x 15 mm Main body 105 x 58 x 164 mm Useable cards ISO 14443