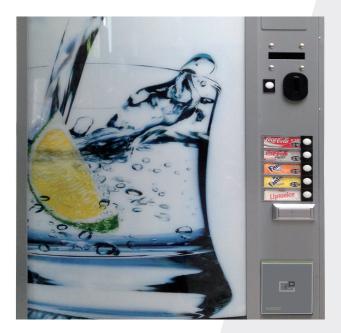

### SmartCard reader for vending machines

The pascom vending module is a SmartCard reader for vending machines and can be installed in all smart vending machines to be connected to the pascom system.