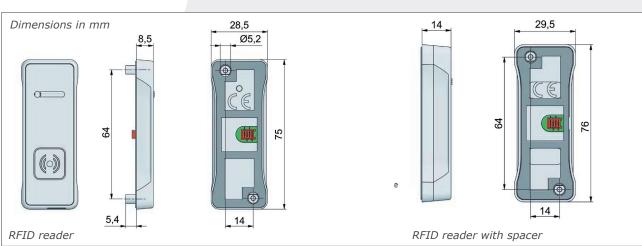

#### **RFID** reader

- Micro USB port for external power supply
- External mounting
- Optical and acoustical signaling
- Small casing with handle recess
- Spacer for mounting on steel and to enlarge the handle recess

## **Technical specifications**

Transponder: Java Card/MIFARE

ISO14443/13,56 MHz

Power supply: 2 batteries Type CR123A

Protection: Locker: IP55

Reader: IP65

Operating temperature: -5 °C to +60 °C Storage temperature: -25 °C to +70 °C