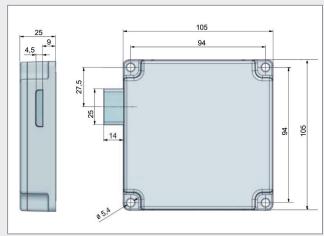

## **Locker lock**

- Updates and configurations via USB to RFID Programmer
- Versatile: mounting on wood, HPL and steel
- Resistant to disinfectants
- Rigid bar
- Available in left and right version

## **Technical specifications**

Transponder: Java Card/MIFARE

ISO14443/13,56 MHz

Power supply: 2 batteries Type CR123A

Protection: Locker: IP55

Reader: IP65

Operating temperature: -5 °C to +60 °C Storage temperature: -25 °C to +70 °C