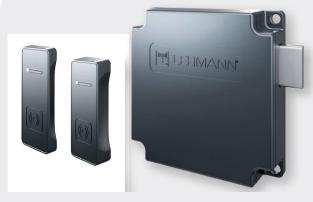

# pascom OxS Locker lock (right)

## Easy installation, also suitable for refitting

With the pascom  $O^2xS$  locker lock, you have the perfect locking system for all cabinets, such as medicine boxes or lockers.

## **Locker lock**

- Updates and configurations via USB to RFID Programmer
- Versatile: mounting on wood, HPL and steel
- Resistant to disinfectants
- Rigid bar
- Available in left and right version

#### **RFID** reader

- Micro USB port for external power supply
- External mounting
- Optical and acoustical signaling
- Small casing with handle recess
- Spacer for mounting on steel and to enlarge the handle recess