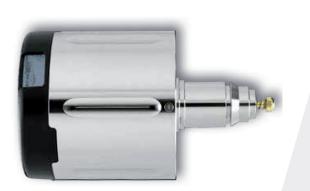

# **O2xS Cylinder reading module IP66**

### Easy installation without complex wiring

The pascom  $O^2xS$  Cylinder reading module is a universal, battery-operated locking unit, which is simply plugged onto the cylinder.

Depending on your needs, the reading module can be assembled as a double knob cylinder with single-sided or double-sided authorization, halfcylinder, furniture lock or padlock.

Knob cylinder with singlesided authorization

Half cylinder

Furniture lock P

Padlock

The communication electronics and the mechatronics are located together with the batteries in the reading module.

Replacement of the batteries is possible in an assembled condition and only with authorization. Completely discharged batteries can be charged using the low power adapter. Disassembly is possible only with authorization.