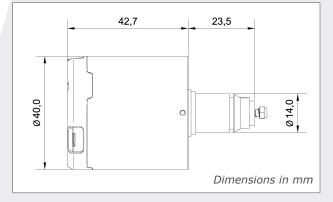

### Easy installation without complex wiring

The pascom  $O^2xS$  Cylinder reading module is a universal, battery-operated locking unit, which is simply plugged onto the cylinder.

Depending on your needs, the reading module can be assembled as a double knob cylinder with single-sided or double-sided authorization, halfcylinder, furniture lock or padlock.

## Technical specifications

| Transponder:                                    | Java Card/MIFARE      |
|-------------------------------------------------|-----------------------|
|                                                 | ISO14443/13,56 MHz    |
| Batteries:                                      | 2 pcs. CR2 Lithium 3V |
| Operating temperature:                          | +5 °C to +65 °C       |
| Storage temperature:                            | -40 °C to +65 °C      |
| Casing:                                         | nickel-plated brass   |
| Protection:                                     | IP66                  |
| Mounting: Outdoor, suitable for use in fire and |                       |
| smoke resistant doors according to DIN EN 1634  |                       |
| Prepared for pascom FSM online module LAN       |                       |