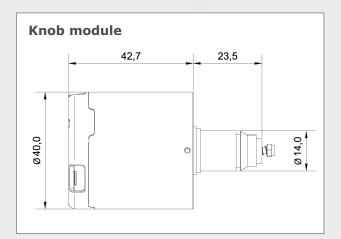

## Knob module:

| Transponder:          | Java Card/MIFARE         |
|-----------------------|--------------------------|
|                       | ISO14443/13,56 MHz       |
| Degree of protection  | IP65 (indoor) or         |
|                       | IP66 (outdoor)           |
| Power supply          | batteries 2 pieces       |
|                       | Type CR2 Lithium 3V      |
|                       |                          |
| Operating temperature | -20 bis +65 °C (outdoor) |
| Storage temperature   | -40 bis +65 °C           |
| Installation          | Indoor or outdoors       |