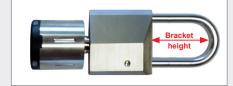

Housing nickel-plated brass

padlock: Bracket height

31 or 51 mm

31 mm bracket height or) 31 mm bracket height 51 mm bracket height or) 51 mm bracket height

Version 1.1 | Valid from 25.05.2023 Changes and errors reserved

Technologiestraße 4 4341 Arbing, Austria

Tel. +43 7269 60760-0 office@pascom.at