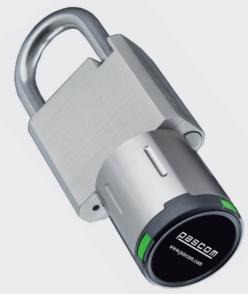

## pascom O2xS electronic padlock

The pascom O<sup>2</sup>xS padlock consists of an electronic knob module and a padlock with integrated half-cylinder. The electronics, the mechatronics and the batteries are located in the knob module.

As a key smartcards or transponder key rings can be used.

Battery replacement is possible when installed. With an emergency power supply adapter an external power supply is possible at any time without having to open the knobs!