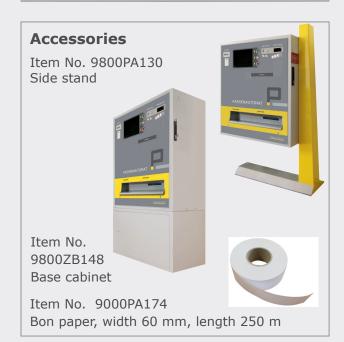

The MediaCenter is suitable for wall mounting and optionally also for free-standing (Side stand or base cabinet).

The burglar-proof construction made of steel is equipped with two locks, one of them with a 5-point lock system. The cash box is additionally lockable.